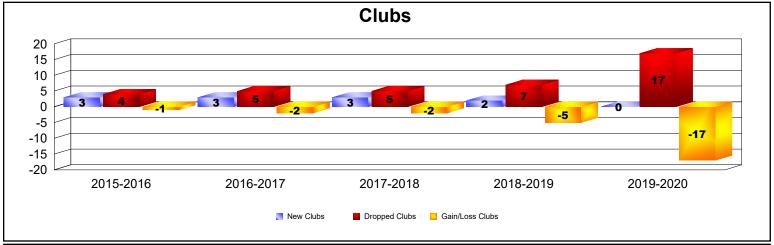

## **Multiple District 333**

| Year      | New<br>Clubs | Dropped<br>Clubs | Gain/<br>Loss<br>Clubs | New<br>Members | Charter<br>Members | Reinstate<br>Members | Transfer<br>Members | Total<br>Member<br>Added | Total<br>Members<br>Dropped | Gain/<br>Loss<br>Members |
|-----------|--------------|------------------|------------------------|----------------|--------------------|----------------------|---------------------|--------------------------|-----------------------------|--------------------------|
| 2015-2016 | 3            | 4                | -1                     | 2,123          | 98                 | 24                   | 18                  | 2,263                    | 1,811                       | 452                      |
| 2016-2017 | 3            | 5                | -2                     | 1,193          | 84                 | 47                   | 27                  | 1,351                    | 2,134                       | -783                     |
| 2017-2018 | 3            | 5                | -2                     | 1,558          | 77                 | 61                   | 8                   | 1,704                    | 1,582                       | 122                      |
| 2018-2019 | 2            | 7                | -5                     | 980            | 50                 | 18                   | 19                  | 1,067                    | 1,765                       | -698                     |
| 2019-2020 | 0            | 17               | -17                    | 824            | 8                  | 28                   | 48                  | 908                      | 1,937                       | -1,029                   |
| Average   | 2            | 8                | -5                     | 1,336          | 63                 | 36                   | 24                  | 1,459                    | 1,846                       | -387                     |