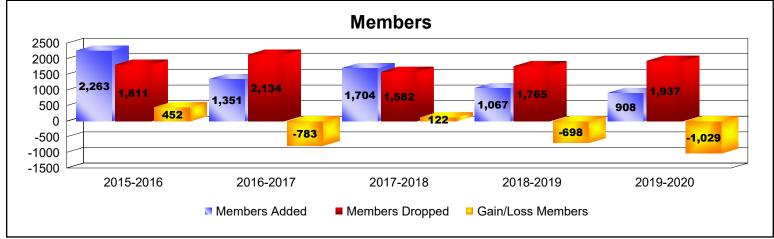

## **Multiple District 333**

| Year      | New<br>Clubs | Dropped<br>Clubs | Gain/<br>Loss<br>Clubs | New<br>Members | Charter<br>Members | Reinstate<br>Members | Transfer<br>Members | Total<br>Member<br>Added | Total<br>Members<br>Dropped | Gain/<br>Loss<br>Members |
|-----------|--------------|------------------|------------------------|----------------|--------------------|----------------------|---------------------|--------------------------|-----------------------------|--------------------------|
| 2015-2016 | 3            | 4                | -1                     | 2,123          | 98                 | 24                   | 18                  | 2,263                    | 1,811                       | 452                      |
| 2016-2017 | 3            | 5                | -2                     | 1,193          | 84                 | 47                   | 27                  | 1,351                    | 2,134                       | -783                     |
| 2017-2018 | 3            | 5                | -2                     | 1,558          | 77                 | 61                   | 8                   | 1,704                    | 1,582                       | 122                      |
| 2018-2019 | 2            | 7                | -5                     | 980            | 50                 | 18                   | 19                  | 1,067                    | 1,765                       | -698                     |
| 2019-2020 | 0            | 17               | -17                    | 824            | 8                  | 28                   | 48                  | 908                      | 1,937                       | -1,029                   |
| Average   | 2            | 8                | -5                     | 1,336          | 63                 | 36                   | 24                  | 1,459                    | 1,846                       | -387                     |