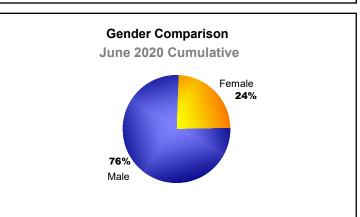

| 1,582                       | 122                      |
| 2018-2019 | 2            | 7                | -5                     | 980            | 50                 | 18                   | 19                  | 1,067                    | 1,765                       | -698                     |
| 2019-2020 | 0            | 17               | -17                    | 824            | 8                  | 28                   | 48                  | 908                      | 1,937                       | -1,029                   |
| Average   | 2            | 8                | -5                     | 1,336          | 63                 | 36                   | 24                  | 1,459                    | 1,846                       | -387                     |









MBR0065 Page 1 of 1 9/9/2020 2:55:58AM