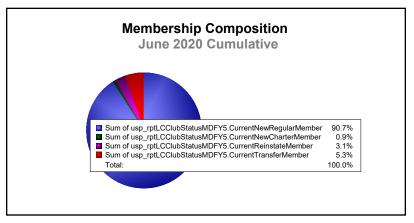

| 1,582                       | 122                      |
| 2018-2019 | 2            | 7                | -5                     | 980            | 50                 | 18                   | 19                  | 1,067                    | 1,765                       | -698                     |
| 2019-2020 | 0            | 17               | -17                    | 824            | 8                  | 28                   | 48                  | 908                      | 1,937                       | -1,029                   |
| Average   | 2            | 8                | -5                     | 1,336          | 63                 | 36                   | 24                  | 1,459                    | 1,846                       | -387                     |









MBR0065 Page 1 of 1 9/9/2020 2:55:58AM